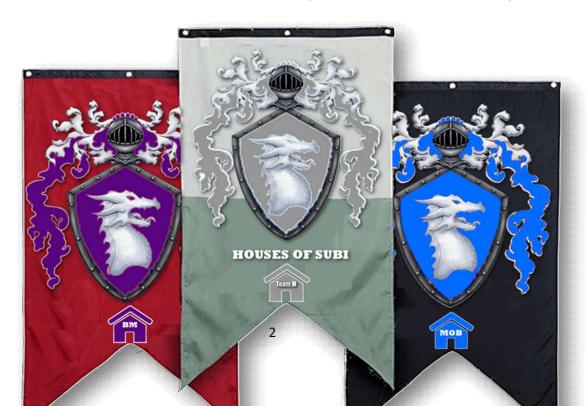

# **TEAM MEMBERSHIP -**

As You know we are really Big on Culture and have our very own inside the DC Universe, which means that we have our own colours and banners, badges and so forth which represent each of the Great Houses of SUBi.

There are **3 Great Houses**, Each **Great House** represents each **Tier of Membership**.

SAFE BARS Aotearoa | Project Team | EdPak A001 | Memberships & Project Sections | 2023

**Tier 1** – House of the Team Member.

**Tier 2** – House of the Board Member.

**Tier 3** – House of the Member of the Board.