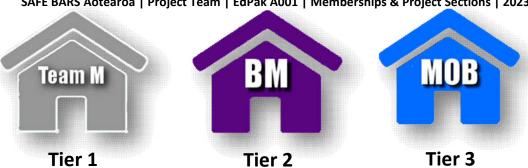

There are **3 Great Houses**, Each **Great House** represents each **Tier of Membership**.

SAFE BARS Aotearoa | Project Team | EdPak A001 | Memberships & Project Sections | 2023

**Tier 1** – House of the Team Member.

**Tier 2** – House of the Board Member.

**Tier 3** – House of the Member of the Board.